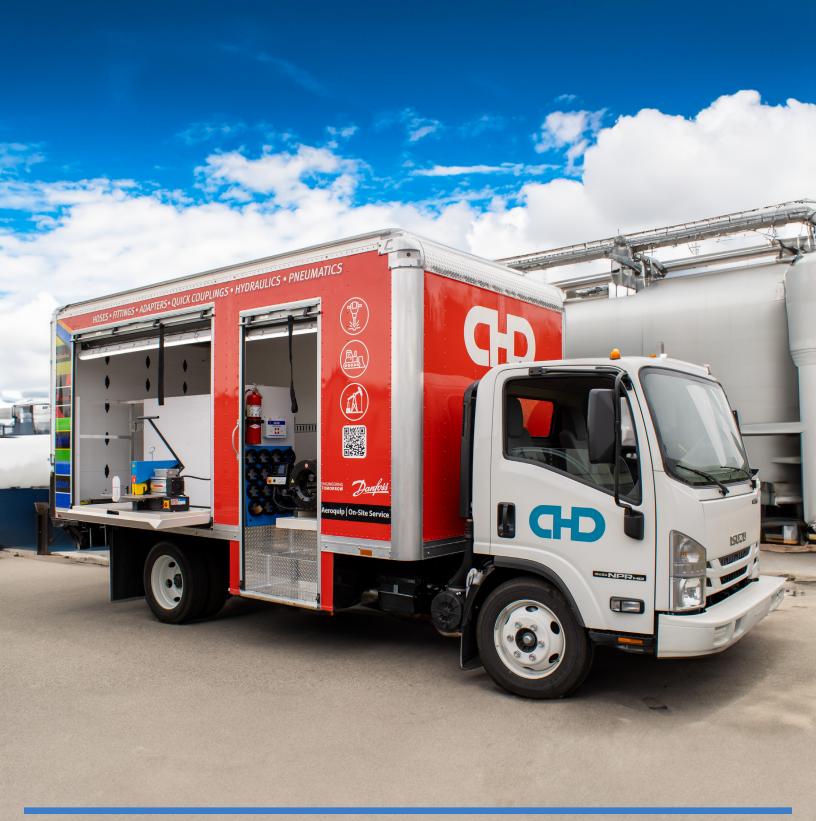

# GHO on-Site

## Your On-Site Hydraulic Hose Solution

Experience on-site expertise with CHD On-Site Mobile Service. Our dedicated service truck, fully equipped with a wide range of high-quality hose material and equipment, will arrive directly at your location, whether its a construction site, industrial complex, or factory. Accompanied by one of our highly trained hose specialists.

#### **On-site Hose Assembly**

We deliver quick, precise, custom-fit solutions directly to your worksite, ensuring your machinery is up and running with minimal delay.

#### **Half or Full Work Day**

Our mobile service offers designed to provide flexible solutions that cater to your schedule, offering both half-day and full-day.

#### **Reduce Downtime**

Downtime can be costly keep your operations running, with a hose center that can come to you.