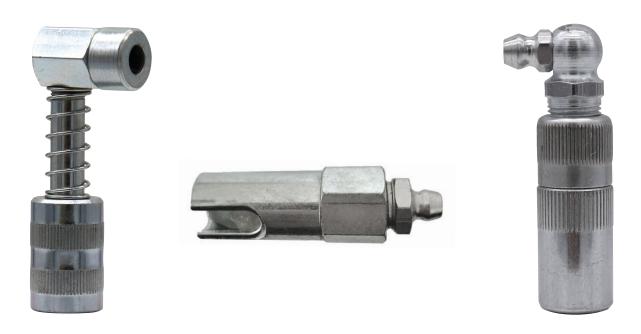

## LOCKNLUBE 90° GREASE COUPLER ADAPTER

SKU: LNL120 \$14.98

A 90 degree adapter for hardto-reach grease fittings with three hardened steel jaws and rubber seal.

Easily connect and disconnect your grease coupler to the Zerk fitting under the collar of this tool. Gives extended reach and a right angle access to tight spaces.

## PUSH-ON 90° GREASE COUPLER

SKU: LNL121 \$9.95

Grease hard-to-reach fittings that have a very low overhead clearance. Attach your LockNLube® Grease Coupler to the Zerk fitting in the back then push on from the side to connect to any grease fitting.

## LOCKNLUBE SIMPLE 90° COUPLER

SKU: LNL129 \$6.99

Our narrowest right angle adapter. This tool is ideal for small openings or recesses on the machine. Use in confined and narrow spaces where grease fittings are hard to reach.