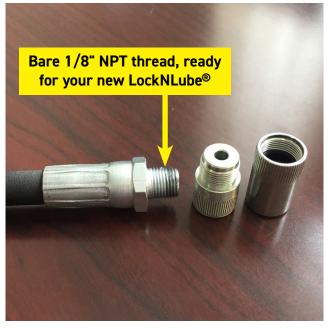

## **COUPLER WON'T FIT?**

Before assuming your grease gun has incompatible threads, first check to be sure that the old coupler is removed completely. The LockNLube® Grease Coupler uses a standard 1/8" NPT thread. To install, you'll first need to remove your old coupler. On certain grease guns, it is easy to remove the front half of the old coupler, but the back half is still attached to the grease hose and can be difficult to remove. In this case, the LockNLube® Grease Coupler won't thread on because the internal threads from the old coupler are not 1/8" NPT. To get the old coupler off, you may need to use some combination of a vice, pliers, a blow torch, a lot of elbow grease, and maybe a few of your favorite curse words.