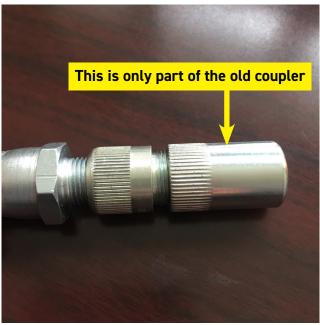

## **COUPLER WON'T FIT?**

Before assuming your grease gun has incompatible threads, first check to be sure that the old coupler is removed completely. The LockNLube® Grease Coupler uses a standard 1/8" NPT thread. To install, you'll first need to remove your old coupler. On certain grease guns, it is easy to remove the front half of the old coupler, but the back half is still attached to the grease hose and can be difficult to remove. In this case, the LockNLube® Grease Coupler won't thread on because the internal threads from the old coupler are not 1/8" NPT. To get the old coupler off, you may need to use some combination of a vice, pliers, a blow torch, a lot of elbow grease, and maybe a few of your favorite curse words.