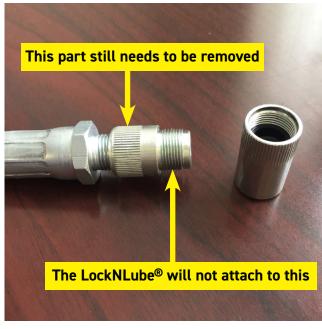

## **COUPLER WON'T FIT?**

Before assuming your grease gun has incompatible threads, first check to be sure that the old coupler is removed completely. The LockNLube® Grease Coupler uses a standard 1/8" NPT thread. To install, you'll first need to remove your old coupler. On certain grease guns, it is easy to remove the front half of the old coupler, but the back half is still attached to the grease hose and can be difficult to remove. In this case, the LockNLube® Grease Coupler won't thread on because the internal threads from the old coupler are not 1/8" NPT. To get the old coupler off, you may need to use some combination of a vice, pliers, a blow torch, a lot of elbow grease, and maybe a few of your favorite curse words.