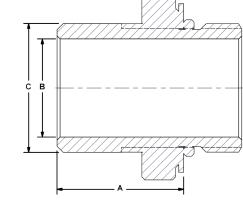

A

1.29

1.28

1.40

1.40

1.40

1.48

1.65

1.65

Port Size

3/4"

1"

11/4"

11/2"

2"

21/2"

3"

4"

Flat Weld to SAE/BSP

Thread, Swivel

**Dimensions IN** 

В

0.75

1.00

1.25

1.50

2.00

2.50

3.00

4.00

С

1.06

1.31

1.63

1.88

2.50

3.00

4.00

5.00