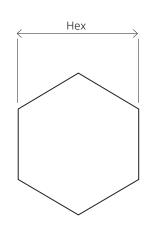

# **PRODUCT SPECIFICATIONS**

|                |             | METR | . SIZES |    |        |     |
|----------------|-------------|------|---------|----|--------|-----|
| Thread size    | Item number | т    | A       | В  | S      | Hex |
| M27x2.0        | 5090020272  | 12   | 30      | 40 | 2      | 36  |
| M27x2.0 o-ring | 5090020273  | 12   | 30      | 40 | o-ring | 36  |
| M30x1.5        | 5090020301  | 10   | 32      | 40 | 2      | 36  |
| M32x1.5        | 5090020322  | 12   | 30      | 40 | 2      | 41  |