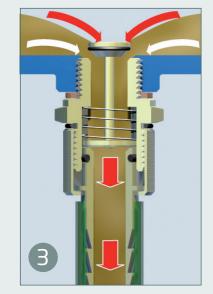

# PRODUCTS

# XL DRAIN PLUG

The XL is the biggest oil drain plug we produce and is the ideal solution for vehicles and machines with a large oil capacity. Our XL oil drain plug has an optimised flow and is specially designed to drain large volumes of oil in a short amount of time. Therefore, the XL is the ideal solution for heavy equipment such as trucks and mining equipment. To service fleets of large vehicles Femco® has also introduced the XL Click Drain. This quick-coupling system combines the advantages of the XL and the Click Drain plugs. Therefore, the XL Click Drain is the most effective solution for fleets of heavy equipment and train.



۲

#### HOW TO DRAIN YOUR OIL (OR OTHER FLUIDS)





۲

۲



28

۲

### XL DRAIN DESIGN LB

# **PRODUCT SPECIFICATIONS**





|                |             | METR | . SIZES |    |        |     |
|----------------|-------------|------|---------|----|--------|-----|
| Thread size    | Item number | т    | A       | В  | S      | Hex |
| M27x2.0        | 5090020272  | 12   | 30      | 40 | 2      | 36  |
| M27x2.0 o-ring | 5090020273  | 12   | 30      | 40 | o-ring | 36  |
| M30x1.5        | 5090020301  | 10   | 32      | 40 | 2      | 36  |
| M32x1.5        | 5090020322  | 12   | 30      | 40 | 2      | 41  |

|             |             | N  | PT |    |     |     |
|-------------|-------------|----|----|----|-----|-----|
| Thread size | ltem number | т  | А  | В  | S   | Hex |
| 1 11.5 NPT  | 5060021115  | 12 | 30 | 40 | n/a | 41  |

|