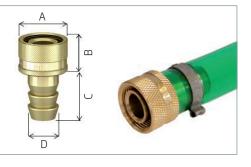

### Fits all XL drain plugs

۲

| Straight Drainer M36 >                 |         |        |    |    |    |    |
|----------------------------------------|---------|--------|----|----|----|----|
|                                        | (1.5 XL | 655001 | 40 | 18 | 28 | 26 |
| Straight Drainer with hose 25cm M36 ×  | (1.5 XL | 655002 |    |    |    |    |
| Straight Drainer with hose 130cm M36 > | 1.5 XL  | 655003 |    |    |    |    |