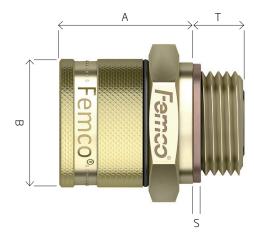

# **PRODUCT SPECIFICATIONS**

|                |             | METR | . SIZES |    |        |     |
|----------------|-------------|------|---------|----|--------|-----|
| Thread size    | Item number | т    | A       | В  | S      | Hex |
| M27x2.0        | 5090020272  | 12   | 30      | 40 | 2      | 36  |
| M27x2.0 o-ring | 5090020273  | 12   | 30      | 40 | o-ring | 36  |
| M30x1.5        | 5090020301  | 10   | 32      | 40 | 2      | 36  |
| M32x1.5        | 5090020322  | 12   | 30      | 40 | 2      | 41  |

|             |             | N  | PT |    |     |     |
|-------------|-------------|----|----|----|-----|-----|
| Thread size | ltem number | т  | А  | В  | S   | Hex |
| 1 11.5 NPT  | 5060021115  | 12 | 30 | 40 | n/a | 41  |

|                           |             | U  | NF |    |   |     |
|---------------------------|-------------|----|----|----|---|-----|
| Thread size               | Item number | Т  | A  | В  | S | Hex |
| 1 <sup>1</sup> /16-12 UNF | 5080021116  | 15 | 30 | 40 | 2 | 36  |
| 1 1/8-12 UNF              | 5080021181  | 12 | 27 | 40 | 2 | 36  |
| 1-1/8 12 UNF              | 5080021180  | 15 | 27 | 40 | 2 | 36  |
| 1 <sup>5</sup> /16-12 UNF | 5080021516  | 12 | 30 | 40 | 2 | 36  |
| 1 ½-12 UNF                | 5080021120  | 12 | 30 | 40 | 2 | 46  |
| 1 %-12 UNF                | 5080020178  | 12 | 30 | 40 | 2 | 46  |

|             |             | В  | SP |    |   |     |
|-------------|-------------|----|----|----|---|-----|
| Thread size | Item number | т  | А  | В  | S | Hex |
| 1-11 BSP    | 5070021111  | 12 | 30 | 40 | 2 | 41  |