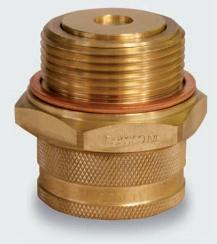

# XL DRAIN PLUG

The XL is the biggest oil drain plug we produce and is the ideal solution for vehicles and machines with a large oil capacity. Our XL oil drain plug has an optimised flow and is specially designed to drain large volumes of oil in a short amount of time. Therefore, the XL is the ideal solution for heavy equipment such as trucks and mining equipment. To service fleets of large vehicles Femco® has also introduced the XL Click Drain. This quick-coupling system combines the advantages of the XL and the Click Drain plugs. Therefore, the XL Click Drain is the most effective solution for fleets of heavy equipment and train.

### XL DRAIN DESIGN LB