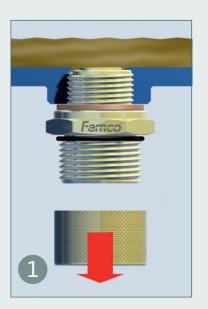

# PRODUCTS

# XL DRAIN PLUG

The XL is the biggest oil drain plug we produce and is the ideal solution for vehicles and machines with a large oil capacity. Our XL oil drain plug has an optimised flow and is specially designed to drain large volumes of oil in a short amount of time. Therefore, the XL is the ideal solution for heavy equipment such as trucks and mining equipment. To service fleets of large vehicles Femco® has also introduced the XL Click Drain. This quick-coupling system combines the advantages of the XL and the Click Drain plugs. Therefore, the XL Click Drain is the most effective solution for fleets of heavy equipment and train.



۲

#### HOW TO DRAIN YOUR OIL (OR OTHER FLUIDS)





۲

۲



28

۲

### XL DRAIN DESIGN LB

# **PRODUCT SPECIFICATIONS**





|                |             | METR | . SIZES |    |        |     |
|----------------|-------------|------|---------|----|--------|-----|
| Thread size    | Item number | т    | A       | В  | S      | Hex |
| M27x2.0        | 5090020272  | 12   | 30      | 40 | 2      | 36  |
| M27x2.0 o-ring | 5090020273  | 12   | 30      | 40 | o-ring | 36  |
| M30x1.5        | 5090020301  | 10   | 32      | 40 | 2      | 36  |
| M32x1.5        | 5090020322  | 12   | 30      | 40 | 2      | 41  |

|             |             | N  | PT |    |     |     |
|-------------|-------------|----|----|----|-----|-----|
| Thread size | ltem number | т  | А  | В  | S   | Hex |
| 1 11.5 NPT  | 5060021115  | 12 | 30 | 40 | n/a | 41  |

|