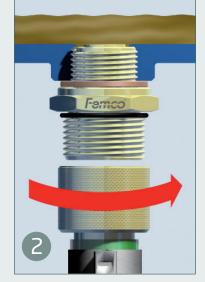

# PRODUCTS

# XL DRAIN PLUG

The XL is the biggest oil drain plug we produce and is the ideal solution for vehicles and machines with a large oil capacity. Our XL oil drain plug has an optimised flow and is specially designed to drain large volumes of oil in a short amount of time. Therefore, the XL is the ideal solution for heavy equipment such as trucks and mining equipment. To service fleets of large vehicles Femco® has also introduced the XL Click Drain. This quick-coupling system combines the advantages of the XL and the Click Drain plugs. Therefore, the XL Click Drain is the most effective solution for fleets of heavy equipment and train.



۲

#### HOW TO DRAIN YOUR OIL (OR OTHER FLUIDS)





۲

۲



28

۲

### XL DRAIN DESIGN LB

# **PRODUCT SPECIFICATIONS**





|                |             | METR | . SIZES |    |        |     |
|----------------|-------------|------|---------|----|--------|-----|
| Thread size    | Item number | т    | A       | В  | S      | Hex |
| M27x2.0        | 5090020272  | 12   | 30      | 40 | 2      | 36  |
| M27x2.0 o-ring | 5090020273  | 12   | 30      | 40 | o-ring | 36  |
| M30x1.5        | 5090020301  | 10   | 32      | 40 | 2      | 36  |
| M32x1.5        | 5090020322  | 12   | 30      | 40 | 2      | 41  |

|             |             | N  | PT |    |     |     |
|-------------|-------------|----|----|----|-----|-----|
| Thread size | ltem number | т  | А  | В  | S   | Hex |
| 1 11.5 NPT  | 5060021115  | 12 | 30 | 40 | n/a | 41  |

|