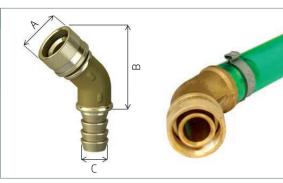

|                                   |             |    |             | _  |    |    | _ |
|-----------------------------------|-------------|----|-------------|----|----|----|---|
| DESCRIPTION                       | THREAD SIZE |    | ITEM NUMBER | A  | в  | С  |   |
| Angled drainer 45°                | M36 x 1.5   | XL | 655009      | 40 | 52 | 26 |   |
| Angled drainer 45° with hose 25cm | M36 x 1.5   | XL | 655010      |    |    |    |   |
| Angled drainer 45° with hose 40cm | M36 x 1.5   | XL | 655011      |    |    |    |   |